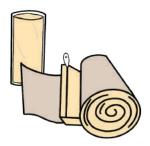

## Saxx 5' Set-up Instructions

Unroll the plastic film from the foam. DO NOT CUT OPEN or remove the protective liner. The foam can take 24 hours to expand fully, but a cover can be applied after 20 minutes.