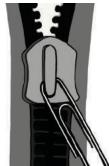

Pull the cover over the bean bag and zip it closed. Enjoy!

Optional: Use a paper clip to open the childproof zipper to add or remove foam from the liner.

Washing instructions (cover only): Machine-wash cold with mild detergent and hang dry. Do not bleach.