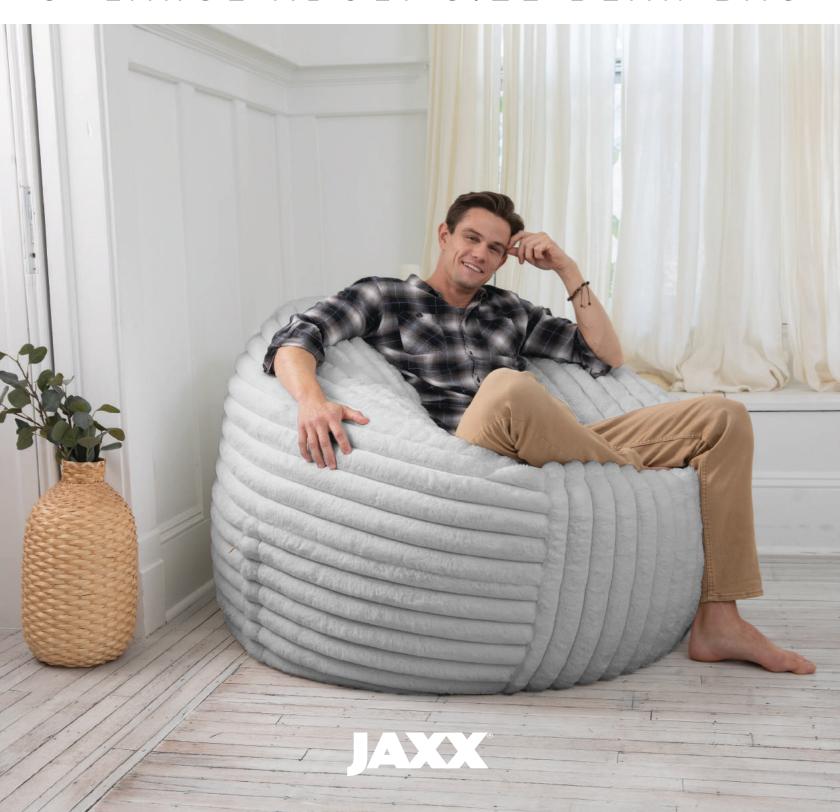

## Saxx

5' LARGE ADULT SIZE BEAN BAG





## Saxx 5' Set-up Instructions





Unroll the plastic film from the foam. DO NOT CUT OPEN or remove the protective liner. The foam can take 24 hours to expand fully, but a cover can be applied after 20 minutes.



Flip & knead the foam to introduce air back into the micro cushions.



Open the cover and spread it out on the floor.





Place the bean bag in the cover. The liner zipper and cover zipper should be perpendicular to each other, with the cover zipper running parallel to the floor.



Pull the cover over the bean bag and zip it closed. Enjoy!





Optional: Use a paper clip to open the childproof zipper to add or remove foam from the liner.

Washing instructions (cover only): Machine-wash cold with mild detergent and hang dry. Do not bleach.



Inner Liner



Washable Cover